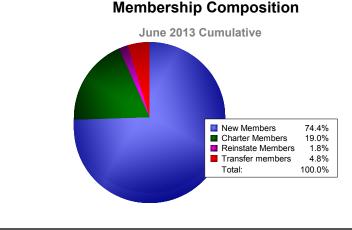

District 333 D

| Year                                              | New<br>Clubs | Dropped<br>Clubs | Gain/<br>Loss<br>Clubs | New<br>Members | Charter<br>Members | Reinstate<br>Members | Transfer<br>Members  | Total<br>Member<br>Added | Total<br>Members<br>Dropped | Gain/<br>Loss<br>Members |
|---------------------------------------------------|--------------|------------------|------------------------|----------------|--------------------|----------------------|----------------------|--------------------------|-----------------------------|--------------------------|
| 2008-2009                                         | 2            | 0                | 2                      | 227            | 55                 | 2                    | 1                    | 285                      | -214                        | 71                       |
| 2009-2010                                         | 0            | -3               | -3                     | 210            | 0                  | 6                    | 3                    | 219                      | -290                        | -71                      |
| 2010-2011                                         | 0            | -2               | -2                     | 232            | 0                  | 3                    | 2                    | 237                      | -217                        | 20                       |
| 2011-2012                                         | 2            | -1               | 1                      | 161            | 55                 | 1                    | 0                    | 217                      | -238                        | -21                      |
| 012-2013                                          | 1            | -2               | -1                     | 125            | 32                 | 3                    | 8                    | 168                      | -232                        | -64                      |
| Average                                           | 1            | -2               | -1                     | 191            | 28                 | 3                    | 3                    | 225                      | -238                        | -13                      |
| Clubs                                             |              |                  |                        |                |                    |                      |                      |                          |                             |                          |
|                                                   |              |                  |                        |                |                    |                      |                      |                          |                             |                          |
| -1<br>-2<br>-3                                    |              |                  |                        | 8 -3           | -2                 | -2                   |                      |                          | -2                          |                          |
| 2008-2009 2009-2010 2010-2011 2011-2012 2012-2013 |              |                  |                        |                |                    |                      |                      |                          |                             |                          |
|                                                   |              |                  | New C                  | lubs           | Dropped            | Clubs 📮 Ga           | ain/Loss Clu         | ıbs                      |                             |                          |
|                                                   |              |                  |                        |                |                    |                      |                      |                          |                             |                          |
| Members                                           |              |                  |                        |                |                    |                      |                      |                          |                             |                          |
| 300<br>200                                        | -            |                  |                        |                |                    |                      |                      |                          |                             |                          |
|                                                   | 285          |                  | 219                    |                | 237                | 20                   | 217                  | 1                        | 68                          |                          |
| 0 -                                               |              | 71               |                        | 74             |                    |                      |                      | -21                      |                             | 64                       |
| -100                                              | -214         |                  |                        | -71            | -21                | -                    |                      |                          |                             | 04                       |
|                                                   | -21          |                  | -2                     | 290            | -21                | <u></u>              | -238                 |                          | -232                        |                          |
| -200                                              |              |                  |                        |                |                    |                      |                      |                          |                             |                          |
| -300                                              | 2008-2       | 009              | 2009                   | -2010          | 2010-2             | 2011                 | 2011-20 <sup>2</sup> | 12                       | 2012-2013                   |                          |
| Members Added Members Dropped Gain/Loss Members   |              |                  |                        |                |                    |                      |                      |                          |                             |                          |
| _                                                 | м            | embershi         | in Comr                | osition        |                    |                      | Cor                  | dor Com                  |                             |                          |