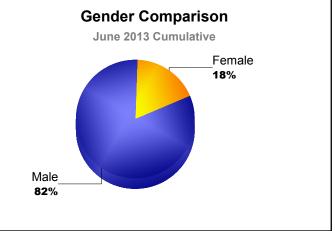

District 333 D

| Year                                              | New<br>Clubs | Dropped<br>Clubs | Gain/<br>Loss<br>Clubs | New<br>Members | Charter<br>Members | Reinstate<br>Members | Transfer<br>Members  | Total<br>Member<br>Added | Total<br>Members<br>Dropped | Gain/<br>Loss<br>Members |
|---------------------------------------------------|--------------|------------------|------------------------|----------------|--------------------|----------------------|----------------------|--------------------------|-----------------------------|--------------------------|
| 2008-2009                                         | 2            | 0                | 2                      | 227            | 55                 | 2                    | 1                    | 285                      | -214                        | 71                       |
| 2009-2010                                         | 0            | -3               | -3                     | 210            | 0                  | 6                    | 3                    | 219                      | -290                        | -71                      |
| 2010-2011                                         | 0            | -2               | -2                     | 232            | 0                  | 3                    | 2                    | 237                      | -217                        | 20                       |
| 2011-2012                                         | 2            | -1               | 1                      | 161            | 55                 | 1                    | 0                    | 217                      | -238                        | -21                      |
| 012-2013                                          | 1            | -2               | -1                     | 125            | 32                 | 3                    | 8                    | 168                      | -232                        | -64                      |
| Average                                           | 1            | -2               | -1                     | 191            | 28                 | 3                    | 3                    | 225                      | -238                        | -13                      |
| Clubs                                             |              |                  |                        |                |                    |                      |                      |                          |                             |                          |
|                                                   |              |                  |                        |                |                    |                      |                      |                          |                             |                          |
| -1<br>-2<br>-3                                    |              |                  |                        | 8 -3           | -2                 | -2                   |                      |                          | -2                          |                          |
| 2008-2009 2009-2010 2010-2011 2011-2012 2012-2013 |              |                  |                        |                |                    |                      |                      |                          |                             |                          |
|                                                   |              |                  | New C                  | lubs           | Dropped            | Clubs 📮 Ga           | ain/Loss Clu         | ıbs                      |                             |                          |
|                                                   |              |                  |                        |                |                    |                      |                      |                          |                             |                          |
| Members                                           |              |                  |                        |                |                    |                      |                      |                          |                             |                          |
| 300<br>200                                        | -            |                  |                        |                |                    |                      |                      |                          |                             |                          |
|                                                   | 285          |                  | 219                    |                | 237                | 20                   | 217                  | 1                        | 68                          |                          |
| 0 -                                               |              | 71               |                        | 74             |                    |                      |                      | -21                      |                             | 64                       |
| -100                                              | -214         |                  |                        | -71            | -21                | -                    |                      |                          |                             | 04                       |
|                                                   | -21          |                  | -2                     | 290            | -21                | <u></u>              | -238                 |                          | -232                        |                          |
| -200                                              |              |                  |                        |                |                    |                      |                      |                          |                             |                          |
| -300                                              | 2008-2       | 009              | 2009                   | -2010          | 2010-2             | 2011                 | 2011-20 <sup>2</sup> | 12                       | 2012-2013                   |                          |
| Members Added Members Dropped Gain/Loss Members   |              |                  |                        |                |                    |                      |                      |                          |                             |                          |
| _                                                 | м            | embershi         | in Comr                | osition        |                    |                      | Cor                  | dor Com                  |                             |                          |